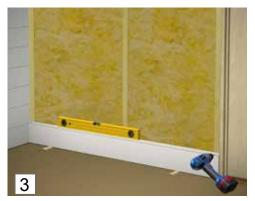

HORIZONTAL BOARD ON WALLS

3. To be installed across studs at intervals of max. cc 60 cm. Installation on existing walls, the panel can be attached without laths/battens.

4. Cut the first board to the correct width. When cutting with a circular saw, the painted side must be face down.