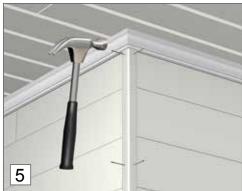

## HUNTONIT

## **INSTALLATION INSTRUCTIONS**

## PRE-PAINTED PANEL BOARD

1. Distribute the width so that the first and last are of equal width.



2. The panel boards must be allowed to acclimatise in the packaging at room temperature for 2 days prior to installation.



HORIZONTAL BOARD ON WALLS

3. To be installed across studs at intervals of max. cc 60 cm. Installation on existing walls, the panel can be attached without laths/battens.



4. Cut the first board to the correct width. When cutting with a circular saw, the painted side must be face down.



5. Install mouldings



6. Your new Huntonit walls are finished!