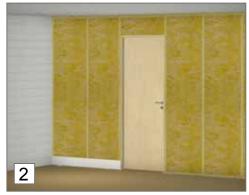

## PRE-PAINTED PANEL BOARD

1. Distribute the width so that the first and last are of equal width.

2. The panel boards must be allowed to acclimatise in the packaging at room temperature for 2 days prior to installation.

HORIZONTAL BOARD ON WALLS

3. To be installed across studs at intervals of max. cc 60 cm. Installation on existing walls, the panel can be attached without laths/battens.

4. Cut the first board to the correct width. When cutting with a circular saw, the painted side must be face down.