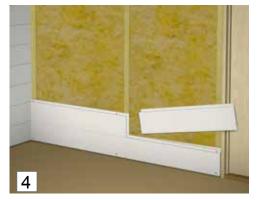

HORIZONTAL BOARD ON WALLS

3. To be installed across studs at intervals of max. cc 60 cm. Installation on existing walls, the panel can be attached without laths/battens.

4. Cut the first board to the correct width. When cutting with a circular saw, the painted side must be face down.